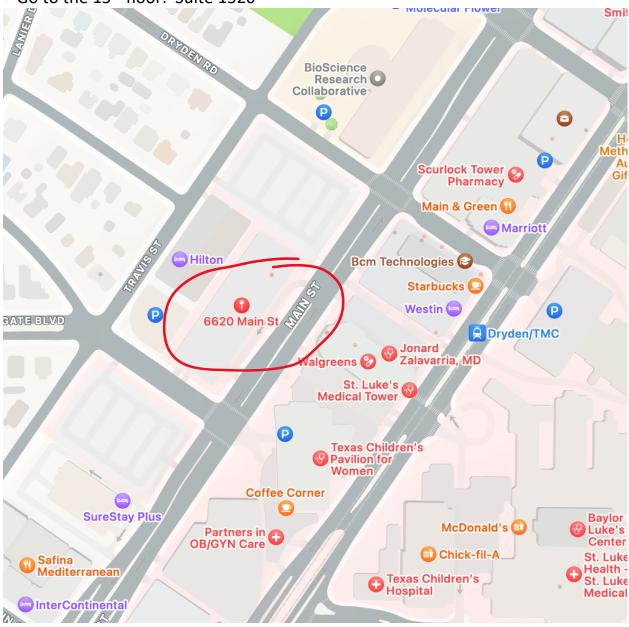

#### The Diagnostic Center of St. Luke's

- The Diagnostic Center is located at : 6620 Main, Suite 1520, Houston TX 77030
- The building is called Texas Children's Pavillion Tower II
- Go to the 15<sup>th</sup> floor. Suite 1520